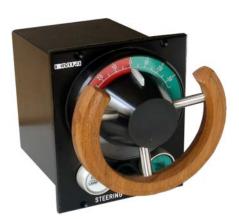

### **NFU Tillers and Panels**

Model: NFU-Tiller

Stainless Steel Spoke Seawater resistant aluminum Black Anodized Chrome sealed