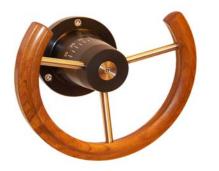

# EMRI TEAK WHEELS, MINI WHEELS and TILLERS.

Model: WHZ. Follow up wheel. Mech. Travel ±90 EMRI teak wood Helmsman wheel. Stainless Steel Spokes. Seawater resistant aluminum. Black Anodized Chrome sealed. Diameter: 280 mm.