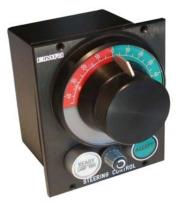

# ENP314

Non Follow Up Panel Follow up /Normal Steering switch. PORT/STBD NFU Push buttons. Size: 145x115 mm.

#### ENP622

Mounted with Lamp dimmer, "NFU Steering" Lamp, Buzzer and Lamp test push button.

Size: 192 x 192 mm.

### ENP625

Mounted with"NFU Steering", "Wheel Steering" and Buzzer.

192 x 192