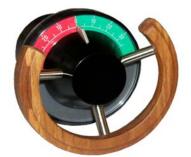

# EMRI TEAK WHEELS, MINI WHEELS and TILLERS.

Model: WHZ. Follow up wheel. Mech. Travel ±90 EMRI teak wood Helmsman wheel. Stainless Steel Spokes. Seawater resistant aluminum. Black Anodized Chrome sealed. Diameter: 280 mm.