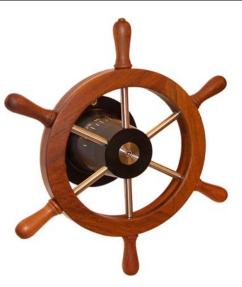

Classic spoke Helmsman wheel

Full circle Teak Wood Wheel Stainless Steel Spokes Seawater resistant aluminum Black Anodized Chrome sealed

Diameter 348 mm or