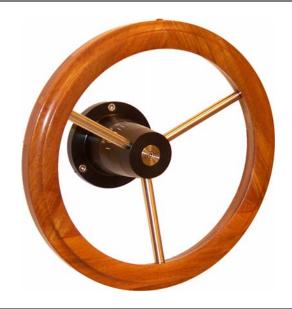

Model: WHX Follow up wheel. Mech. Travel ±160

Full circle Teak Wood Wheel Stainless Steel Spokes Seawater resistant aluminum Black Anodized Chrome sealed

Diameter 380 mm.

Model: WHW Follow up wheel. Mech. Travel ±160