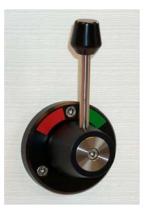

### **NFU Tillers and Panels**

Model: NFU-Tiller

Stainless Steel Spoke Seawater resistant aluminum Black Anodized Chrome sealed