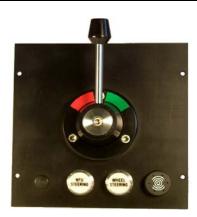

okes Seawater resistant aluminum Black Anodized Chrome sealed

Wheel Diameter:120 mm



Model: HCW Palm sized teak mini wheel.

Stainless Steel Spokes Seawater resistant aluminum Black Anodized Chrome sealed

Wheel Diameter:120 mm



Model : HCA

Follow up mini wheel with call up push buttons.

Seawater resistant aluminum Black Anodized Chrome sealed

Size:



Model: HCU

Seawater resistant aluminum Black Anodized Chrome sealed



### **NFU Tillers and Panels**



Model: NFU-Tiller

Stainless Steel Spoke Seawater resistant aluminum Black Anodized Chrome sealed



# ENP314

Non Follow Up Panel Follow up /Normal Steering switch. PORT/STBD NFU Push buttons. Size: 145x115 mm.



#### ENP622

Mounted with Lamp dimmer, "NFU Steering" Lamp, Buzzer and Lamp test push button.

Size: 192 x 192 mm.



### ENP625

Mounted with"NFU Steering", "Wheel Steering" and Buzzer.

192 x 192