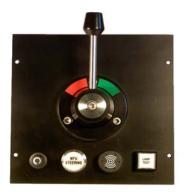

#### ENP622

Mounted with Lamp dimmer, "NFU Steering" Lamp, Buzzer and Lamp test push button.

Size: 192 x 192 mm.