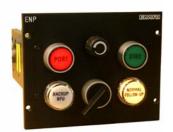

# ENP314

Non Follow Up Panel Follow up /Normal Steering switch. PORT/STBD NFU Push buttons. Size: 145x115 mm.